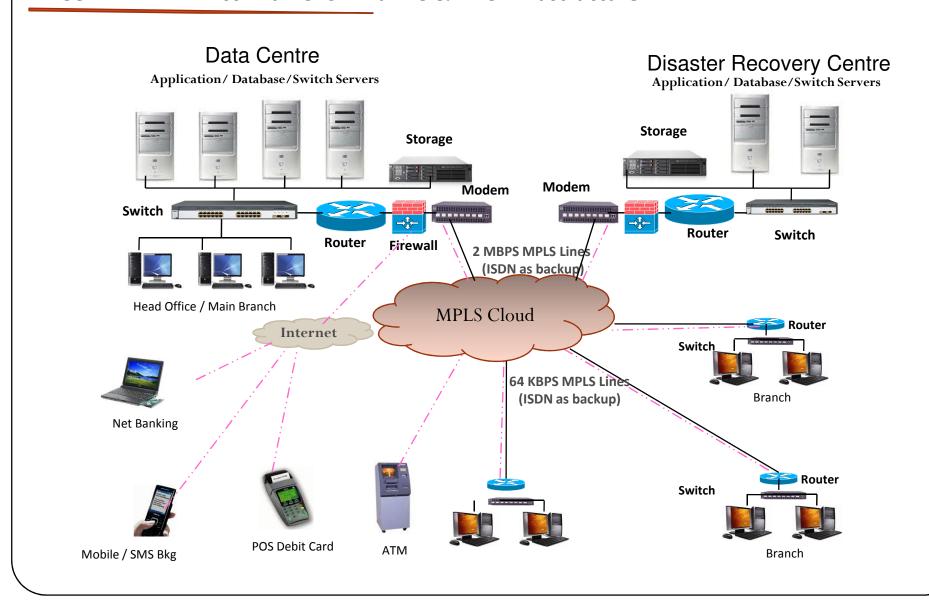

#### BDCC BANK LTD - AccFina - CBS And DC & DRC Infrastructure

All 24 branches of the bank being connected through BSNL MPLS network to the Data-canter. A combination of 64kbps and 128kbps WAN connectivity has been provided and alternative Broad band Internet connectivity has been provided during MPLS down time.